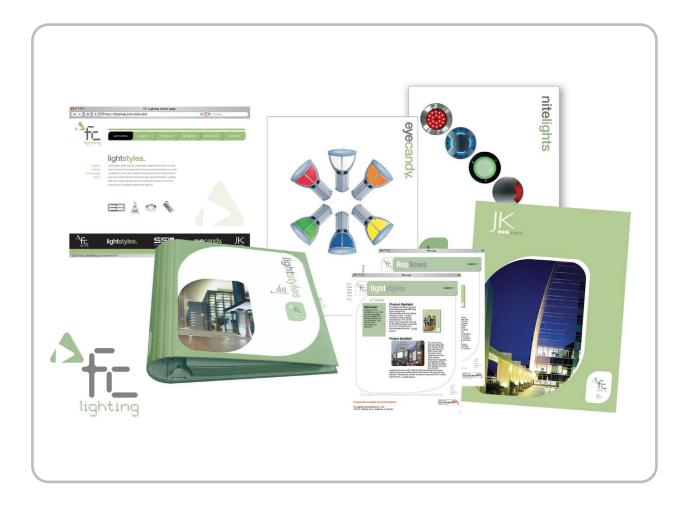

#### PROBLEM

**FC Lighting** is a fast growing manufacturer of specification grade fixtures sold through electrical distributors to lighting designers and architects. While FC products are highly regarded, their corporate image was not.

### SOLUTION

A totally new brand identity was created including logo and graphic theme to reinforce a repositioning as contemporary and progressive. Implementation included a stationary system, product and specification literature, trade print ad campaign, ongoing email campaigns, new website and more. The results, enlightening to say the least. Five national creative awards, not to mention double-digit sales growth!